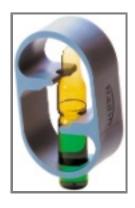

# Ampule breakers, media ampules for 2-mL PourRite® ampules

Продукт №: 2484600

BGN Цена: Свържете се с нас

Доставка до 2 седмици

Designed to prevent contamination and speed testing. Beaker snaps ampule tip off.