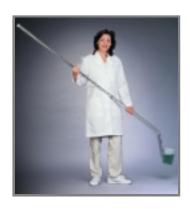

## Sampler, dipper

Продукт №: 2929501

ВGN Цена: Свържете се с нас

Не е показана дата на доставка

For taking samples of water, sewage, wastes and effluents from lakes, streams, tanks, or ponds, the water sample dipper provides a long reach for otherwise inaccessible spots. A 1000 mL graduated polypropylene pitcher (included) is mounted on an aluminum tube handle. The handle has 3 parts, a 91 cm (36") lower section, a 112 cm (44") telescoping section, and an additional 91 cm (36") upper section. Connections are made with spring buttons with adjusting steps, 15 cm (72") apart. Minimum handle length is 91 cm (36"), maximum length is 274 cm (108"). Handle diameter is 25 mm (1") with 22 mm (7/8") telescoping tube.